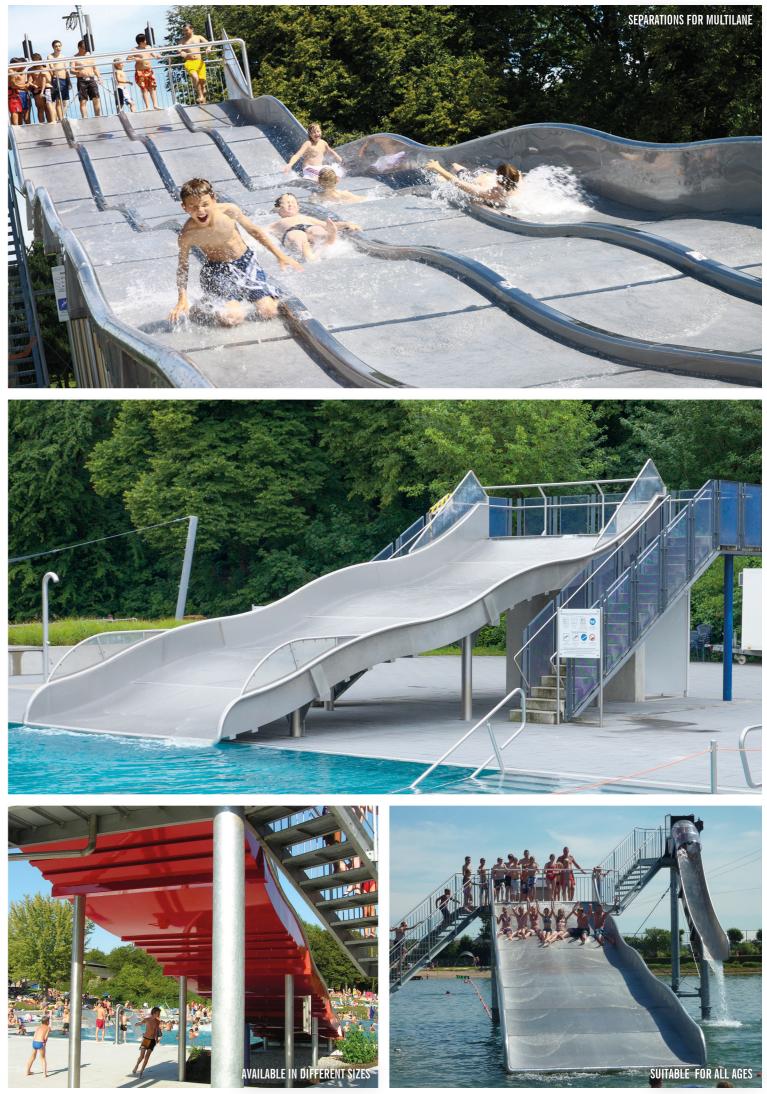

## **FAMILY SLIDE**

For the entire family. "Mummy, check out how good I am at water sliding". The Tumble Wave Slide allows parents to keep an eye on their children at all times and they have the opportunity to slide down together. This is what makes this slide stand out. Its unrivalled family-friendliness ensures that everyone has an unforgettable experience together, thereby increasing the appeal of your watepark to young families. We recommend this attraction to our customers as an integral part of leisure centres and waterparks as it has established itself in the most successful facilities. In recent years this slide has gained a greater market share than any other product on offer. Apart from the appeal to a wide range of customers, there is another convincing argument as this product offers excellent value for money. Another advantage is the high throughput and low water consumption that is achieved by this product. We recommend that wave slides are made from stainless steel rather than FRP because they can be delivered seamless, which makes for a more comfortable experience and minimises maintenance.