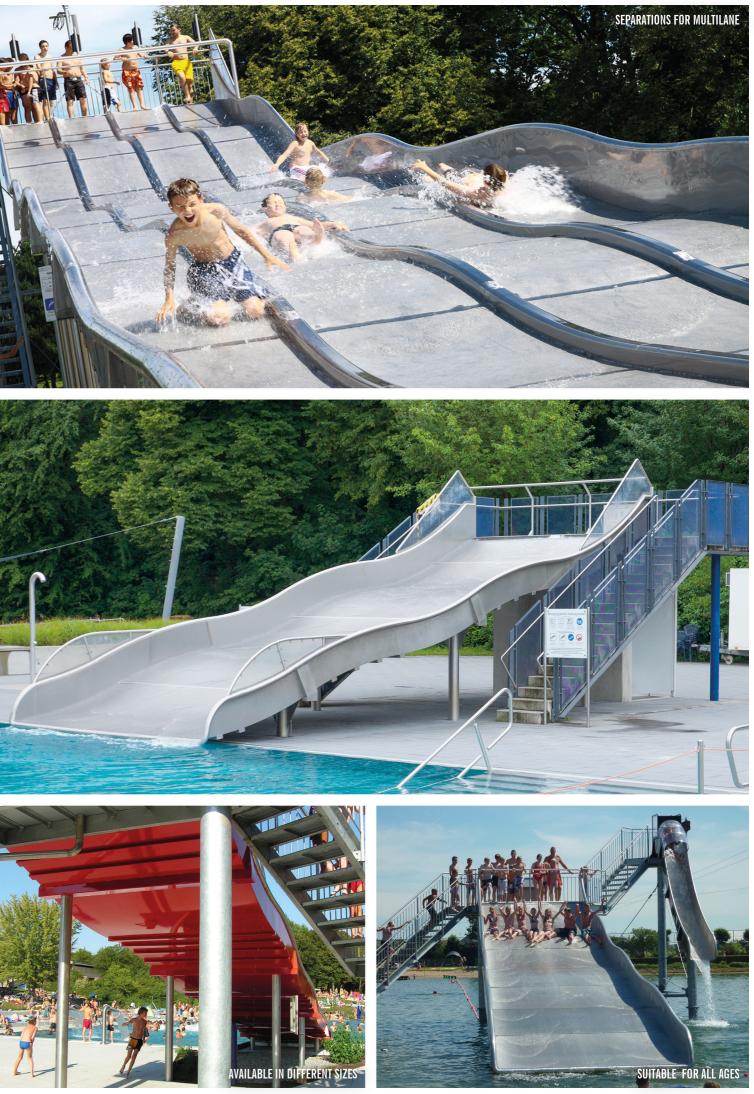

## **FAMILY SLIDE**

For the entire family. "Mummy, check out how good I am at water sliding". The Tumble Wave Slide allows parents to keep an eye on their children at all times and they have the opportunity to slide down together. This is what makes this slide stand out. Its unrivalled family-friendliness ensures that everyone has an unforgettable experience together, thereby increasing the appeal of your watepark to young families. We recommend this attraction to our customers as an integral part of leisure centres and waterparks as it has established itself in the most successful facilities. In recent years this slide has gained a greater market share than any other product on offer. Apart from the appeal to a wide range of customers, there is another convincing argument as this product offers excellent value for money. Another advantage is the high throughput and low water consumption that is achieved by this product. We recommend that wave slides are made from stainless steel rather than FRP because they can be delivered seamless, which makes for a more comfortable experience and minimises maintenance.