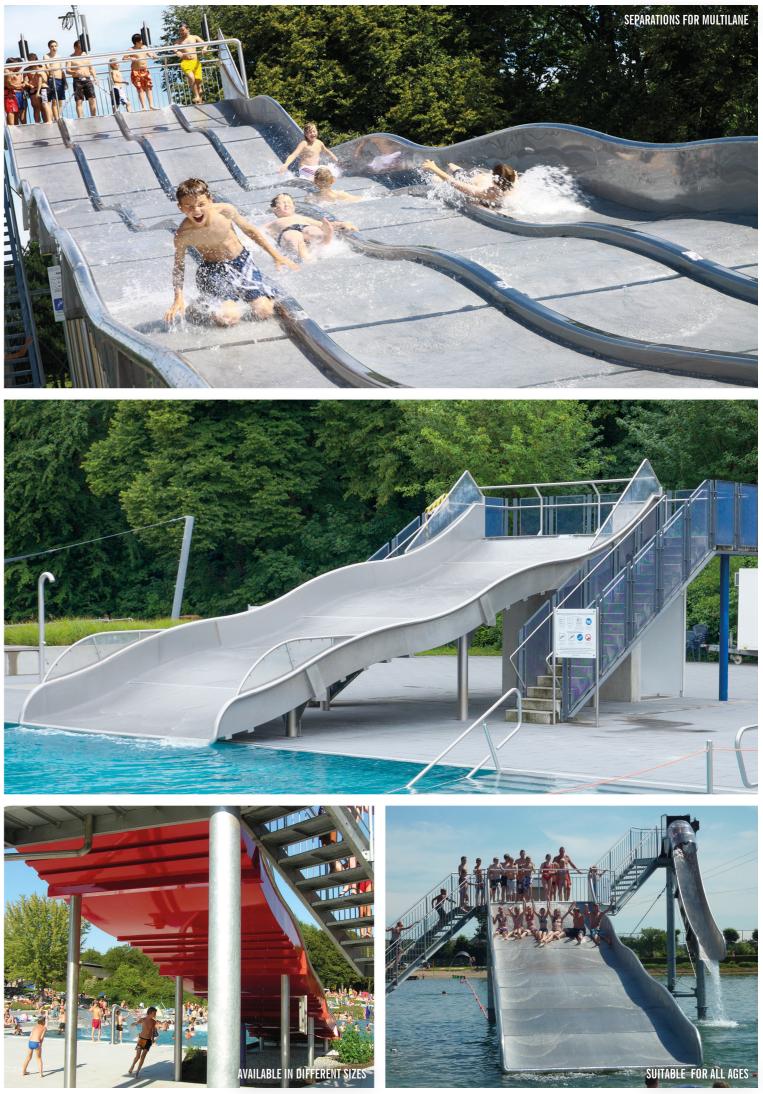

## **FAMILY SLIDE**

For the entire family. "Mummy, check out how good I am at water sliding". The Tumble Wave Slide allows parents to keep an eye on their children at all times and they have the opportunity to slide down together. This is what makes this slide stand out. Its unrivalled family-friendliness ensures that everyone has an unforgettable experience together, thereby increasing the appeal of your watepark to young families. We recommend this attraction to our customers as an integral part of leisure centres and waterparks as it has established itself in the most successful facilities. In recent years this slide has gained a greater market share than any other product on offer. Apart from the appeal to a wide range of customers, there is another convincing argument as this product offers excellent value for money. Another advantage is the high throughput and low water consumption that is achieved by this product. We recommend that wave slides are made from stainless steel rather than FRP because they can be delivered seamless, which makes for a more comfortable experience and minimises maintenance.