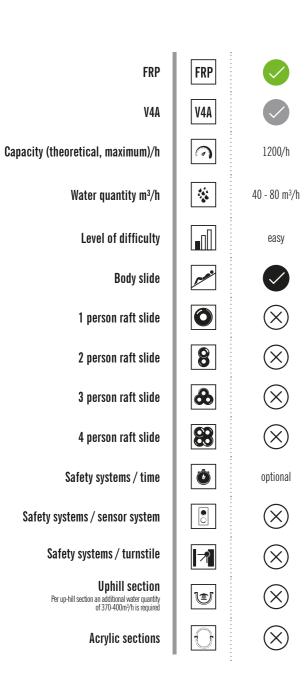

## **FAMILY SLIDE**

For the entire family. "Mummy, check out how good I am at water sliding". The Tumble Wave Slide allows parents to keep an eye on their children at all times and they have the opportunity to slide down together. This is what makes this slide stand out. Its unrivalled family-friendliness ensures that everyone has an unforgettable experience together, thereby increasing the appeal of your watepark to young families. We recommend this attraction to our customers as an integral part of leisure centres and waterparks as it has established itself in the most successful facilities. In recent years this slide has gained a greater market share than any other product on offer. Apart from the appeal to a wide range of customers, there is another convincing argument as this product offers excellent value for money. Another advantage is the high throughput and low water consumption that is achieved by this product. We recommend that wave slides are made from stainless steel rather than FRP because they can be delivered seamless, which makes for a more comfortable experience and minimises maintenance.

All values are guidelines — changes may occur after planning and approval by technical services

WWW.WIEGANDWATERRIDES.DE